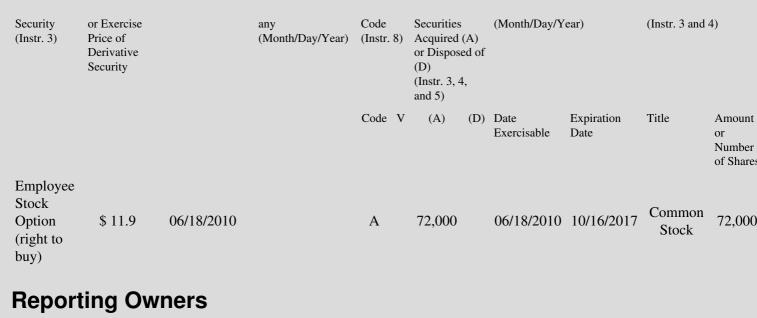

On October 16, 2007, the reporting person was granted an option to purchase 72,000 shares of common stock. The option vested in full on the date that the issuer filed its annual report on Form 10-K for the fiscal year ended April 30, 2010 if the issuer attained 115% of the adjusted projected cumulative economic profit per share for the three fiscal years ended April 30, 2010. The performance criteria were met, resulting in the vesting of the option for 72,000 shares of common stock.