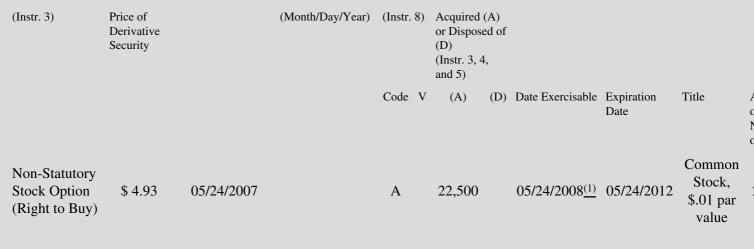

| 1. Title of | 2.          | 3. Transaction Date | 3A. Deemed         | 4.        | 5. Number of | 6. Date Exercisable and | 7. Title and An  |
|-------------|-------------|---------------------|--------------------|-----------|--------------|-------------------------|------------------|
| Derivative  | Conversion  | (Month/Day/Year)    | Execution Date, if | Transacti | orDerivative | Expiration Date         | Underlying Sec   |
| Security    | or Exercise |                     | any                | Code      | Securities   | (Month/Day/Year)        | (Instr. 3 and 4) |

## **Explanation of Responses:**

- \* If the form is filed by more than one reporting person, see Instruction 4(b)(v).
- \*\* Intentional misstatements or omissions of facts constitute Federal Criminal Violations. See 18 U.S.C. 1001 and 15 U.S.C. 78ff(a).
- Stock option granted under the Performance Technologies, 2001 Stock Option Plan in a transaction exempt under Section 16b-3. This (1)option is exercisable in increments of 4,500 shares, 6,750 shares and 11,250 shares respectively on 5/24/08, 5/24/09 and 5/24/10.