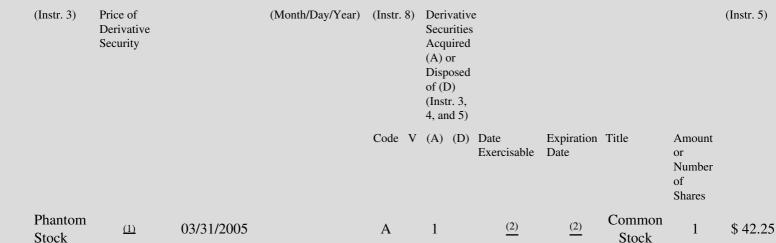

### Table II - Derivative Securities Acquired, Disposed of, or Beneficially Owned (e.g., puts, calls, warrants, options, convertible securities)

| 1. Title of | 2.          | 3. Transaction Date | 3A. Deemed         | 4.        | 5.       | 6. Date Exercisable and | 7. Title and Amount of | 8. Price of |
|-------------|-------------|---------------------|--------------------|-----------|----------|-------------------------|------------------------|-------------|
| Derivative  | Conversion  | (Month/Day/Year)    | Execution Date, if | Transacti | orNumber | Expiration Date         | Underlying Securities  | Derivative  |
| Security    | or Exercise |                     | any                | Code      | of       | (Month/Day/Year)        | (Instr. 3 and 4)       | Security    |

# **Explanation of Responses:**

- \* If the form is filed by more than one reporting person, see Instruction 4(b)(v).
- \*\* Intentional misstatements or omissions of facts constitute Federal Criminal Violations. See 18 U.S.C. 1001 and 15 U.S.C. 78ff(a).
- (1) Converted on a 1-for-1 basis.
- (2) Shares of phantom stock are payable in cash following termination of the reporting person's employment with the Issuer.