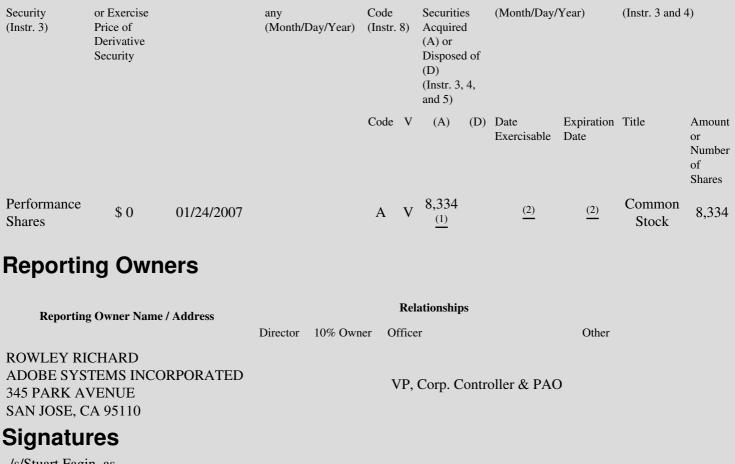

Represents the maximum number of Performance Shares that will be earned, if at all, based on the achievement of certain pre-established
 (1) performance goals during the 2007 fiscal year. Each Performance Share Unit represents a contingent right to receive one share of ADBE common stock. The maximum number represents 200% of the target payout of 4,167 shares.

(2) Vesting of the Performance Share Units will be 25% after the first anniversary of the grant date upon certification of performance goal achievement with the remaining Units vesting 25% annually on the second, third, and fourth anniversary of the grant date.