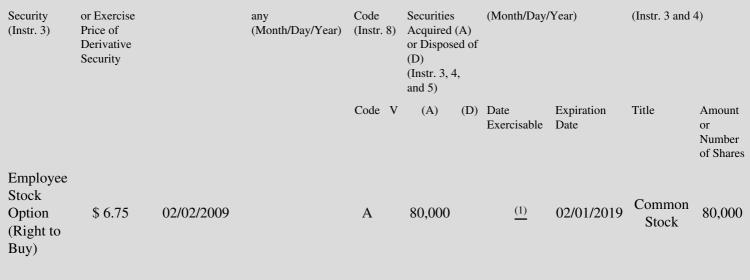

| 1. Title of | 2.         | 3. Transaction Date | 3A. Deemed         | 4. 5. Number of       | 6. Date Exercisable and | 7. Title and Amount of |
|-------------|------------|---------------------|--------------------|-----------------------|-------------------------|------------------------|
| Derivative  | Conversion | (Month/Dav/Year)    | Execution Date. if | TransactionDerivative | Expiration Date         | Underlying Securities  |

(1) The option vests in three equal annual installments beginning on February 2, 2010, the first anniversary of the date of grant.

Note: File three copies of this Form, one of which must be manually signed. If space is insufficient, *see* Instruction 6 for procedure. Potential persons who are to respond to the collection of information contained in this form are not required to respond unless the form displays a currently valid OMB number.