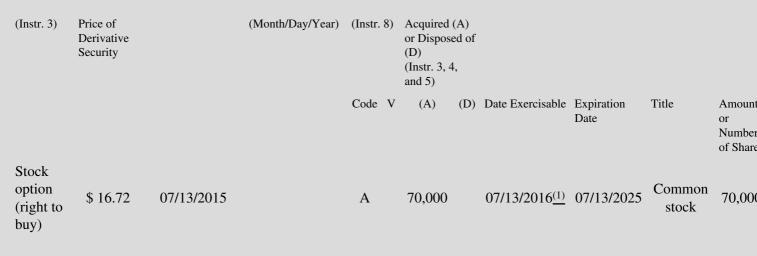

 Table II - Derivative Securities Acquired, Disposed of, or Beneficially Owned
 (e.g., puts, calls, warrants, options, convertible securities)

| 1. Title of | 2.          | 3. Transaction Date | 3A. Deemed         | 4.        | 5. Number of | 6. Date Exercisable and | 7. Title and Amount o |
|-------------|-------------|---------------------|--------------------|-----------|--------------|-------------------------|-----------------------|
| Derivative  | Conversion  | (Month/Day/Year)    | Execution Date, if | Transacti | orDerivative | Expiration Date         | Underlying Securities |
| Security    | or Exercise |                     | any                | Code      | Securities   | (Month/Day/Year)        | (Instr. 3 and 4)      |

## **Explanation of Responses:**

- \* If the form is filed by more than one reporting person, *see* Instruction 4(b)(v).
- \*\* Intentional misstatements or omissions of facts constitute Federal Criminal Violations. See 18 U.S.C. 1001 and 15 U.S.C. 78ff(a).
- (1) Exercisable as to 23,334 shares commencing on July 13, 2016, 23,333 shares commencing on July 13, 2017 and 23,333 shares commencing on July 13, 2018.