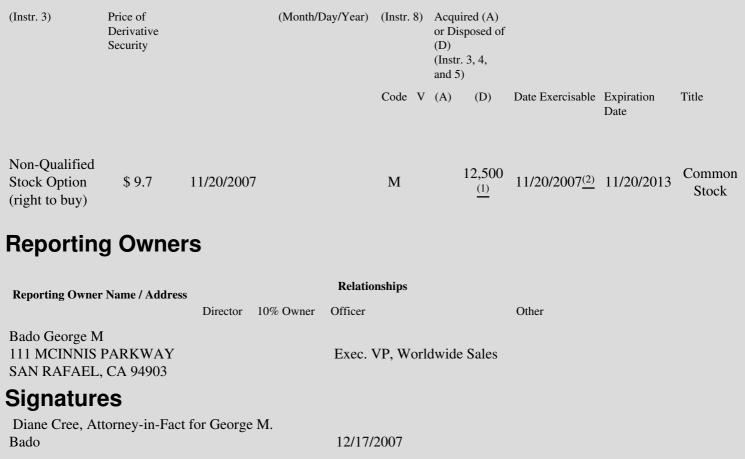

| 1. Title of | 2.          | 3. Transaction Date | 3A. Deemed         | 4.        | 5. Number of | 6. Date Exercisable and | 7. Title and Ar  |
|-------------|-------------|---------------------|--------------------|-----------|--------------|-------------------------|------------------|
| Derivative  | Conversion  | (Month/Day/Year)    | Execution Date, if | Transacti | orDerivative | Expiration Date         | Underlying Se    |
| Security    | or Exercise |                     | any                | Code      | Securities   | (Month/Day/Year)        | (Instr. 3 and 4) |

## **Explanation of Responses:**

\* If the form is filed by more than one reporting person, *see* Instruction 4(b)(v).

- \*\* Intentional misstatements or omissions of facts constitute Federal Criminal Violations. See 18 U.S.C. 1001 and 15 U.S.C. 78ff(a).
- (1) This amended Form 4 is being filed because the Reporting Person disposed 12,500 options instead of acquiring 12,500 options as originally reported.
- (2) The shares vest in four equal annual installments of 12,500 shares each beginning on November 20, 2003.