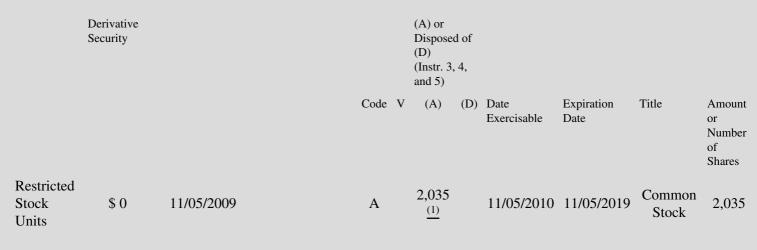

## Table II - Derivative Securities Acquired, Disposed of, or Beneficially Owned (e.g., puts, calls, warrants, options, convertible securities)

| 1. Title of | 2.          | 3. Transaction Date | 3A. Deemed         | 4.         | 5. Number       | 6. Date Exercisable and | 7. Title and Amount of |
|-------------|-------------|---------------------|--------------------|------------|-----------------|-------------------------|------------------------|
| Derivative  | Conversion  | (Month/Day/Year)    | Execution Date, if | Transactio | onof Derivative | Expiration Date         | Underlying Securities  |
| Security    | or Exercise |                     | any                | Code       | Securities      | (Month/Day/Year)        | (Instr. 3 and 4)       |
| (Instr. 3)  | Price of    |                     | (Month/Day/Year)   | (Instr. 8) | Acquired        |                         |                        |

Each restricted stock unit represents a contingent right to receive one share of Visa Inc. common stock or a cash equivalent of its value.

(1) The restricted stock units vest on the first anniversary of the date of grant, subject to earlier vesting in full in limited circumstances as specified in the award agreement