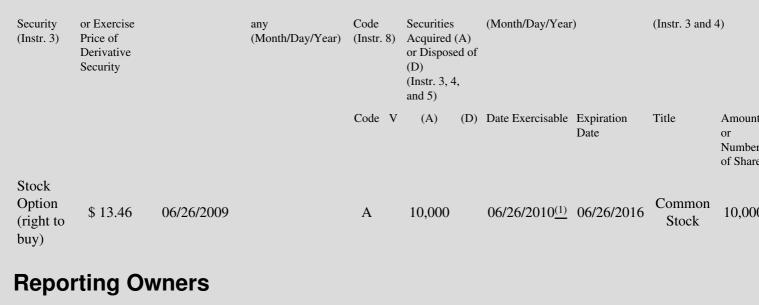

## Edgar Filing: Gansler Jacques S - Form 4

| Gansler Jac                                                                                                                                                                                                                                                                                                                                          | cques S                                 |                            |                                                                             |                                                  |                        |                                            |                                                                                                         |                                                                      |                                                                   |  |
|------------------------------------------------------------------------------------------------------------------------------------------------------------------------------------------------------------------------------------------------------------------------------------------------------------------------------------------------------|-----------------------------------------|----------------------------|-----------------------------------------------------------------------------|--------------------------------------------------|------------------------|--------------------------------------------|---------------------------------------------------------------------------------------------------------|----------------------------------------------------------------------|-------------------------------------------------------------------|--|
| Form 4                                                                                                                                                                                                                                                                                                                                               |                                         |                            |                                                                             |                                                  |                        |                                            |                                                                                                         |                                                                      |                                                                   |  |
| June 29, 20                                                                                                                                                                                                                                                                                                                                          |                                         |                            |                                                                             |                                                  |                        |                                            |                                                                                                         |                                                                      |                                                                   |  |
| FOR                                                                                                                                                                                                                                                                                                                                                  | M 4 <sub>UNITED</sub>                   | STATES                     | SECU                                                                        | RITIES /                                         | AND EX                 | CHANGE                                     | COMMISSION                                                                                              | т                                                                    | PPROVAL                                                           |  |
| UNITED STATES SECURITIES AND EXCHANGE COMMISSIO<br>Washington, D.C. 20549                                                                                                                                                                                                                                                                            |                                         |                            |                                                                             |                                                  |                        |                                            |                                                                                                         | OMB<br>Number:                                                       | 3235-0287                                                         |  |
| Check<br>if no lo<br>subject<br>Sectior                                                                                                                                                                                                                                                                                                              | to SIAIEN                               | MENT O                     | DF CHANGES IN BENEFICIAL OWNERSHIP OF<br>SECURITIES                         |                                                  |                        |                                            |                                                                                                         | Expires:<br>Estimated                                                |                                                                   |  |
| Section 16.SECURTIESburden hours per<br>responseForm 4 orForm 55Form 5Filed pursuant to Section 16(a) of the Securities Exchange Act of 1934,<br>Section 17(a) of the Public Utility Holding Company Act of 1935 or Section<br>30(h) of the Investment Company Act of 19400.5See Instruction<br>1(b).30(h) of the Investment Company Act of 19401940 |                                         |                            |                                                                             |                                                  |                        |                                            |                                                                                                         |                                                                      | •                                                                 |  |
| (Print or Type                                                                                                                                                                                                                                                                                                                                       | e Responses)                            |                            |                                                                             |                                                  |                        |                                            |                                                                                                         |                                                                      |                                                                   |  |
| 1. Name and Address of Reporting Person <u>*</u><br>Gansler Jacques S                                                                                                                                                                                                                                                                                |                                         |                            | 2. Issuer Name <b>and</b> Ticker or Trading<br>Symbol<br>IROBOT CORP [IRBT] |                                                  |                        | r Trading                                  | 5. Relationship of Reporting Person(s) to Issuer                                                        |                                                                      |                                                                   |  |
| (Last)                                                                                                                                                                                                                                                                                                                                               | (Last) (First) (Middle)                 |                            |                                                                             | of Earliest T                                    |                        | L                                          | (Check all applicable)                                                                                  |                                                                      |                                                                   |  |
| C/O UNIVERSITY OF<br>MARYLAND, 2133 LEE<br>BUILDING                                                                                                                                                                                                                                                                                                  |                                         |                            | (Month/Day/Year)<br>06/26/2009                                              |                                                  |                        |                                            | X_ Director<br>Officer (give<br>below)                                                                  |                                                                      | % Owner<br>her (specify                                           |  |
| (Street)                                                                                                                                                                                                                                                                                                                                             |                                         |                            | 4. If Amendment, Date Original Filed(Month/Day/Year)                        |                                                  |                        | al                                         | 6. Individual or Joint/Group Filing(Check<br>Applicable Line)<br>_X_ Form filed by One Reporting Person |                                                                      |                                                                   |  |
| COLLEG                                                                                                                                                                                                                                                                                                                                               | E PARK, MD 2074                         | 42                         |                                                                             |                                                  |                        |                                            |                                                                                                         | More than One R                                                      |                                                                   |  |
| (City)                                                                                                                                                                                                                                                                                                                                               | (State)                                 | (Zip)                      | Tał                                                                         | ole I - Non-                                     | Derivative             | e Securities A                             | cquired, Disposed o                                                                                     | f, or Beneficia                                                      | ally Owned                                                        |  |
| 1.Title of<br>Security<br>(Instr. 3)                                                                                                                                                                                                                                                                                                                 | 2. Transaction Date<br>(Month/Day/Year) | Execution any              | Date, if                                                                    | 3.<br>Transactic<br>Code<br>(Instr. 8)<br>Code V | Disposed<br>(Instr. 3, | l (A) or<br>l of (D)                       | Securities Beneficially Owned                                                                           | 6. Ownership<br>Form: Direct<br>(D) or Indirect<br>(I)<br>(Instr. 4) | 7. Nature of<br>Indirect<br>Beneficial<br>Ownership<br>(Instr. 4) |  |
| Reminder: R                                                                                                                                                                                                                                                                                                                                          | eport on a separate line                | e for each cl              | lass of sec                                                                 | urities bene                                     | ficially ow            | ned directly o                             | or indirectly.                                                                                          |                                                                      |                                                                   |  |
|                                                                                                                                                                                                                                                                                                                                                      |                                         |                            |                                                                             |                                                  | inforı<br>requi        | mation cont<br>red to respo<br>ays a curre | spond to the collec<br>ained in this form<br>ond unless the for<br>ntly valid OMB cor                   | are not<br>m                                                         | SEC 1474<br>(9-02)                                                |  |
|                                                                                                                                                                                                                                                                                                                                                      | Tab                                     |                            |                                                                             |                                                  |                        | sposed of, or<br>convertible s             | Beneficially Owned securities)                                                                          |                                                                      |                                                                   |  |
|                                                                                                                                                                                                                                                                                                                                                      |                                         | saction Date<br>/Day/Year) |                                                                             |                                                  | 4.<br>Transact         | 5. Number<br>tiorDerivative                |                                                                                                         |                                                                      | 7. Title and Amount of Underlying Securities                      |  |

(1) This option vests 100% on the date listed in the table.

Note: File three copies of this Form, one of which must be manually signed. If space is insufficient, *see* Instruction 6 for procedure. Potential persons who are to respond to the collection of information contained in this form are not required to respond unless the form displays a currently valid OMB number.