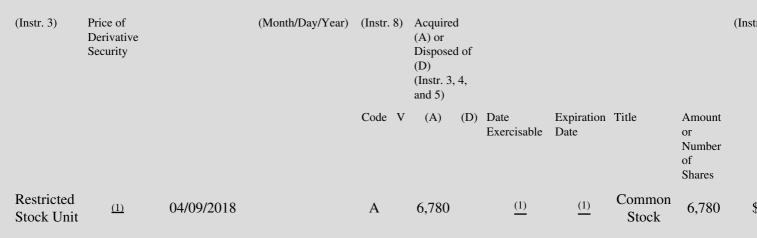

# Table II - Derivative Securities Acquired, Disposed of, or Beneficially Owned (e.g., puts, calls, warrants, options, convertible securities)

| 1. Title of | 2.          | 3. Transaction Date | 3A. Deemed         | 4.         | 5. Number       | 6. Date Exercisable and | 7. Title and Amount of | 8. Pr |
|-------------|-------------|---------------------|--------------------|------------|-----------------|-------------------------|------------------------|-------|
| Derivative  | Conversion  | (Month/Day/Year)    | Execution Date, if | Transactio | onof Derivative | Expiration Date         | Underlying Securities  | Deriv |
| Security    | or Exercise |                     | any                | Code       | Securities      | (Month/Day/Year)        | (Instr. 3 and 4)       | Secu  |

Issuance of Restricted Stock Unit Award under the Company's Employee Stock and Incentive Plan (the "Plan"). Each RSU represents a (1) right to receive one share of Common Stock. Subject to three year annual vesting and the other terms and conditions of the Plan and the

RSU Award Agreement. Note: File three copies of this Form, one of which must be manually signed. If space is insufficient, *see* Instruction 6 for procedure.

Potential persons who are to respond to the collection of information contained in this form are not required to respond unless the form displays a currently valid OMB number.